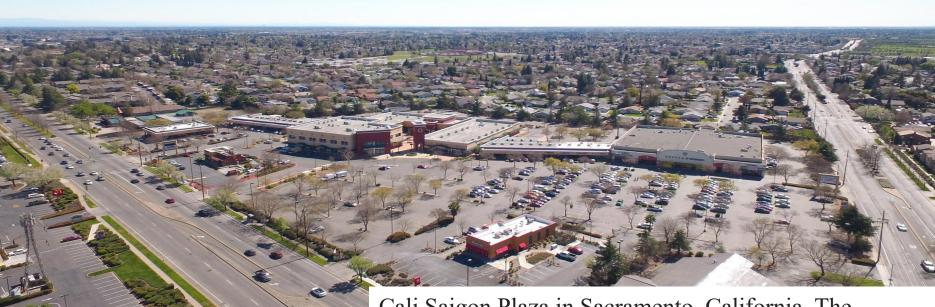

#### **ANCHOR SPACE AVAILABLE**

Cali Saigon Plaza in Sacramento, California. The property consists of seven buildings totaling  $\pm 120,428$  square feet on five parcels of land totaling  $\pm 545,878$  square feet of Land.

Cali Saigon Plaza is located on the Southeast corner of Franklin Boulevard and Mack Road, a main thoroughfare off of Highway 99 and I-5. It's surrounded by established residential area, strong daytime/evening populations and high traffic.

### PROPERTY HIGHLIGHTS

- Cali Saigon Plaza is located at Mack Road and Franklin Blvd. Sacramento Busiest shopping districts.
- Sacramento is one of fastest growing trade areas, and the center provides exposure to consumer traffics as well as daytime population.