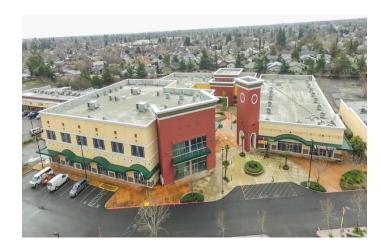

#### **ANCHOR SPACE AVAILABLE**

Cali Saigon Plaza in Sacramento, California. The property consists of seven buildings totaling  $\pm 120,428$  square feet on five parcels of land totaling  $\pm 545,878$  square feet of Land.

### AVAILABILITY – FOR LEASE

- Total 120.428 Square Feet Plaza
- Space from 900 to 40,000 Square feet Available