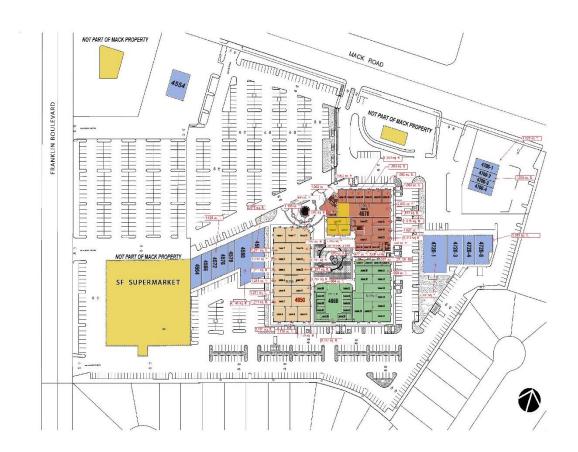

#### **ANCHOR SPACE AVAILABLE**

Cali Saigon Plaza in Sacramento, California. The property consists of seven buildings totaling  $\pm 120,428$  square feet on five parcels of land totaling  $\pm 545,878$  square feet of Land.

### AVAILABILITY – FOR LEASE

- Total 120.428 Square Feet Plaza
- Space from 900 to 40,000 Square feet Available